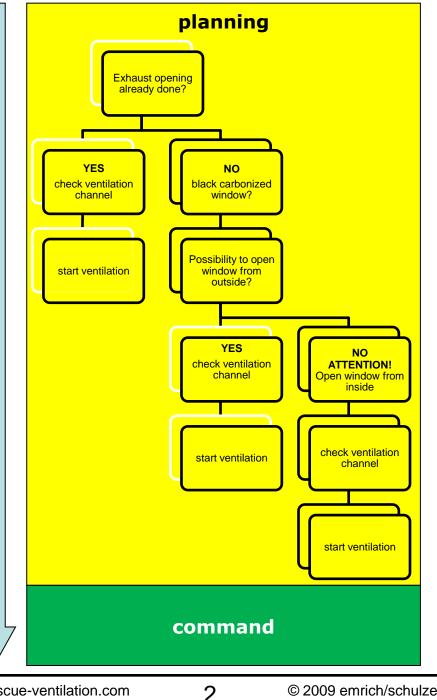

## sourrounding view

- leak smoke and flame?
- where open exhaust opening?
- alternative entrances?

Fan positions:

90° turned

Lower level

EasyPow'air

4 steps (4m)

Turbo